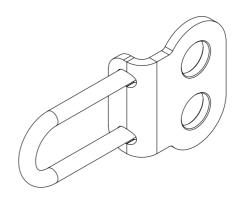

# KIT 94610

#### NETTI 4U - WHEELCHAIRS

At the rear end of each Netti 4U wheelchair side frame you will find 4 holes.

One hole is used to mount standard rear wheel or rear wheel with drum brake.

Always mount car kit in the two holes above the anti-tip.

If 12" or 16" rear wheels are used. mount the car kit like on illustration.

If 20"-26" rear wheel is used, remove one of the M10 nuts and bolt and mount the wheel in it's possition.

When using drum brake mount the car kit as shown on illustration, do not use any of the screws included in the kit.