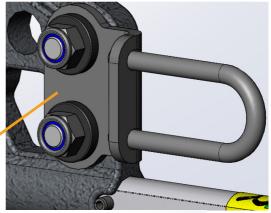

# KIT 96306

#### NETTI III - WHEELCHAIRS

At the rear end of the Netti III wheelchair lower frame you will find 6 holes.

One hole is used to mount standard rear wheel or rear wheel with drum brake.

#### For standard wheels:

Mount the car kit as shown on the illustration, the position of the M8 screw and the sleeve for the main wheel may vary, depending on wheel size and seat height adjustment.