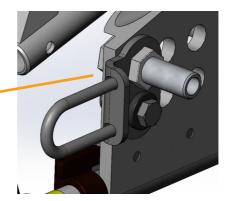

#### Netti V

At the rear end of the Netti V wheelchair, where the main wheels are monuted, you will find two holes.

One hole is used to mount standard rear wheel or rear wheel with drum brake.

Mount the car kit as shown on the illustration, the position of the M8 screw and the sleeve for the main wheel may vary, depending on wheel size and seat height adjustment.

#### For drum brake wheels:

Mount the car kit as shown on the illustration, the position of the rotation stopper and the sleeve for the the main wheel may vary, depending on wheel size and seat height adjustment.