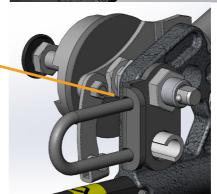

## KIT 95725

#### **NETTI S - WHEELCHAIRS**

At the rear end of the Netti S wheelchair lower frame you will find 6 holes.

Place the car kit in the two upper holes in a horizontal orientation like shown on the illustration.

For 22" wheel, mount the car kit with one of the bolts included in the kit, and re-use one bolt for the frame extender.

For 16" wheel, mount the car kit in the same position, but use both bolts included in the kit.