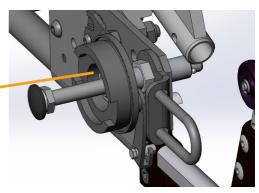

#### Netti V

At the rear end of the Netti V wheelchair, where the main wheels are monuted, you will find two holes.

One hole is used to mount standard rear wheel or rear wheel with drum brake.

Mount the car kit as shown on the illustration, the position of the M8 screw and the sleeve for the main wheel may vary, depending on wheel size and seat height adjustment.

#### For drum brake wheels:

Mount the car kit as shown on the illustration, the position of the rotation stopper and the sleeve for the the main wheel may vary, depending on wheel size and seat height adjustment.