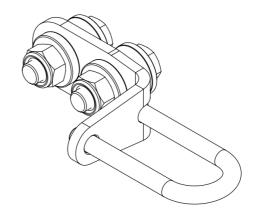

the sleeve for the main wheel may vary, depending on wheel size and seat height adjustment.



#### For drum brake wheels:

Mount the car kit as shown on the illustration, the position of the rotation stopper and the sleeve for the main wheel may vary, depending on wheel size and seat height adjustment.





# KIT 88203

### Netti Adapt Pro

#### **NETTI ADAPT PRO - WHEELCHAIRS**

At the rear end of the Netti Adapt Pro wheelchair lower frame you will find a cross bar with two M8 screws on each side.

Mount the car kit as shown on illustration below.



## KIT 95725

#### Netti S

#### **NETTI S - WHEELCHAIRS**

At the rear end of the Netti S wheelchair lower frame you will find 6 holes.

Place the car kit in the two upper holes in a horizontal orientation like shown on the illustration.



For 22" wheel, mount the car kit with one of the bolts included in the kit, and re-use one bolt for the frame extender.



For 16" wheel, mount the car kit in the same position, but use both bolts included in the kit.







#### Manufacturer of Netti:

Alu Rehab AS
Bedriftsvegen 23
N-4353 Klepp Stasjon
Norway

post.klepp@meyragroup.com T: +47 51 78 62 20 my-netti.com

#### **EU Distributor**

Alu Rehab ApS Kløftehøj 8 DK-8680 Ry Denmark

info.ry@meyragroup.com T: +45 87 88 73 00 my-netti.com