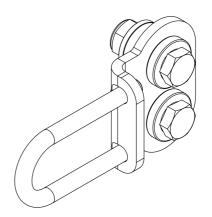

# KIT 94610

#### NETTI 4U - WHEELCHAIRS

At the rear end of each Netti 4U wheelchair side frame you will find 4 holes.

One hole is used to mount standard rear wheel or rear wheel with drum brake.

Always mount car kit in the two holes above the anti-tip.

If 12" or 16" rear wheels are used. mount the car kit like on illustration.

If 20"-26" rear wheel is used, remove one of the M10 nuts and bolt and mount the wheel in it's possition.

When using drum brake mount the car kit as shown on illustration, do not use any of the screws included in the kit.