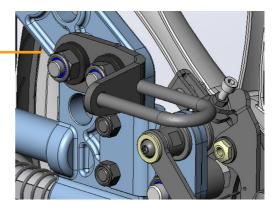

#### NETTI III - WHEELCHAIRS

At the rear end of the Netti III wheelchair lower frame you will find 6 holes.

One hole is used to mount standard rear wheel or rear wheel with drum brake.

#### For standard wheels:

Mount the car kit as shown on the illustration, the position of the M8 screw and the sleeve for the main wheel may vary, depending on wheel size and seat height adjustment.

#### For drum brake wheels:

Mount the car kit as shown on the illustration, the position of the rotation stopper and the sleeve for the main wheel may vary, depending on wheel size and seat height adjustment.