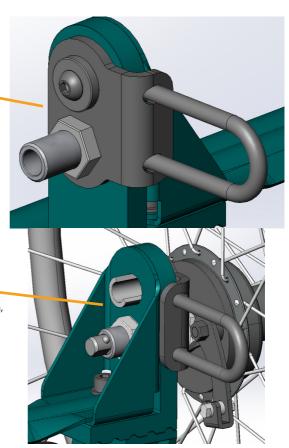

#### NETTI 4U - WHEELCHAIRS

At the rear end of each Netti 4U wheelchair side frame you will find 4 holes.

One hole is used to mount standard rear wheel or rear wheel with drum brake.

Always mount car kit in the two holes above the anti-tip.

If 12" or 16" rear wheels are used. mount the car kit like on illustration.

If 20"-26" rear wheel is used, remove one of the M10 nuts and bolt and mount the wheel in it's possition.

When using drum brake mount the car kit as shown on illustration, do not use any of the screws included in the kit.