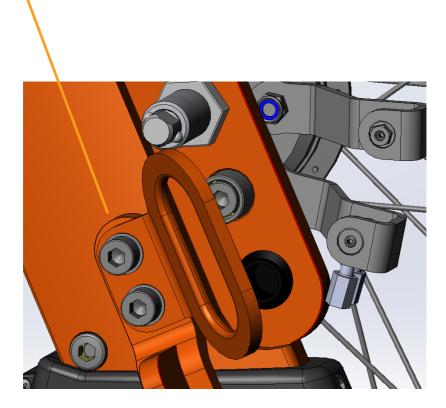

#### NETTI 4U - WHEELCHAIRS

At the rear end of each Netti 4U wheelchair side frame you will find 4 holes.

One hole is used to mount standard rear wheel or rear wheel with drum brake.

Always mount car kit in the two holes above the anti-tip.

If 12" or 16" rear wheels are used. mount the car kit like on illustration.

If 20"-26" rear wheel is used, remove one of the M10 nuts and bolt and mount the wheel in it's possition.

When using drum brake mount the car kit as shown on illustration, do not use any of the screws included in the kit.