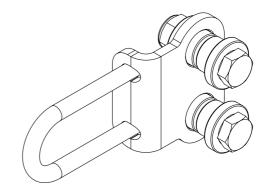

# KIT 94610

#### NETTI 4U - WHEELCHAIRS

At the rear end of each Netti 4U wheelchair side frame you will find 4 holes.

One hole is used to mount standard rear wheel or rear wheel with drum brake.

Always mount car kit in the two holes above the anti-tip.

If 12" or 16" rear wheels are used. mount the car kit like on illustration.

If 20"-26" rear wheel is used, remove one of the M10 nuts and bolt and mount the wheel in it's possition.

When using drum brake mount the car kit as shown on illustration, do not use any of the screws included in the kit.