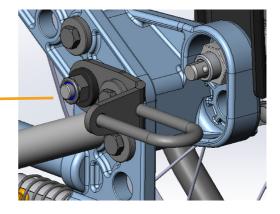

#### Netti V

At the rear end of the Netti V wheelchair, where the main wheels are monuted, you will find two holes.

One hole is used to mount standard rear wheel or rear wheel with drum brake.

Mount the car kit as shown on the illustration, the position of the M8 screw and the sleeve for the main wheel may vary, depending on wheel size and seat height adjustment.

#### For drum brake wheels:

Mount the car kit as shown on the illustration, the position of the rotation stopper and the sleeve for the the main wheel may vary, depending on wheel size and seat height adjustment.