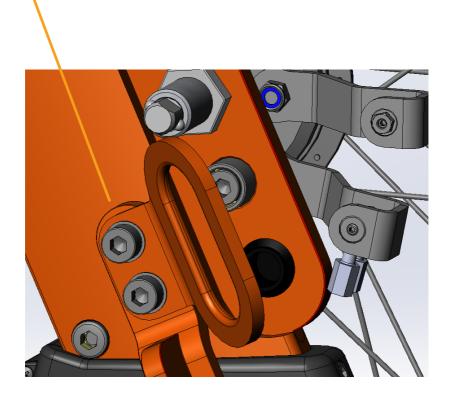

#### NETTI 4U - WHEELCHAIRS

At the rear end of each Netti 4U wheelchair side frame you will find 4 holes.

One hole is used to mount standard rear wheel or rear wheel with drum brake.

Always mount car kit in the two holes above the anti-tip.

If 12" or 16" rear wheels are used. mount the car kit like on illustration.

If 20"-26" rear wheel is used, remove one of the M10 nuts and bolt and mount the wheel in it's possition.

When using drum brake mount the car kit as shown on illustration, do not use any of the screws included in the kit.

40Nm torque on M18x1 Nut