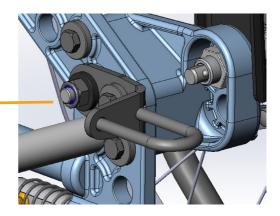

### Netti V

At the rear end of the Netti V wheelchair, where the main wheels are monuted, you will find two holes.

One hole is used to mount standard rear wheel or rear wheel with drum brake.

Mount the car kit as shown on the illustration, the position of the M8 screw and the sleeve for the main wheel may vary, depending on wheel size and seat height adjustment.

40Nm torque on M18x1 Nut

#### For drum brake wheels:

Mount the car kit as shown on the illustration, the position of the rotation stopper and the sleeve for the the main wheel may vary, depending on wheel size and seat height adjustment.