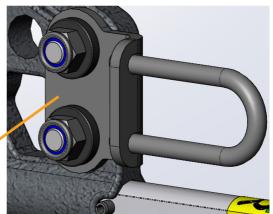

## KIT 94610

### Netti 4U family

#### NETTI 4U - WHEELCHAIRS

At the rear end of each Netti 4U wheelchair side frame you will find 4 holes.

One hole is used to mount standard rear wheel or rear wheel with drum brake.

Always mount car kit in the two holes above the anti-tip.

If 12" or 16" rear wheels are used. mount the car kit like on illustration.

If 20"-26" rear wheel is used, remove one of the M10 nuts and bolt and mount the wheel in it's possition.

When using drum brake mount the car kit as shown on illustration, do not use any of the screws included in the kit.

40Nm torque on M18x1 Nut