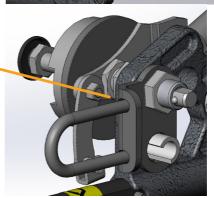

## KIT 94610

### Netti 4U family

#### NETTI 4U - WHEELCHAIRS

At the rear end of each Netti 4U wheelchair side frame you will find 4 holes.

One hole is used to mount standard rear wheel or rear wheel with drum brake.

Always mount car kit in the two holes above the anti-tip.

If 12" or 16" rear wheels are used. mount the car kit like on illustration.

If 20"-26" rear wheel is used, remove one of the M10 nuts and bolt and mount the wheel in it's possition.

When using drum brake mount the car kit as shown on illustration, do not use any of the screws included in the kit.

40Nm torque on M18x1 Nut