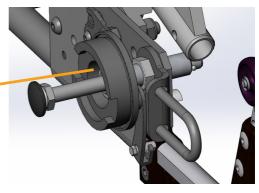

#### For drum brake wheels:

Mount the car kit as shown on the illustration, the position of the rotation stopper and the sleeve for the the main wheel may vary, depending on wheel size and seat height adjustment.