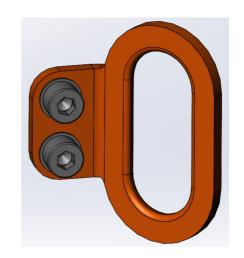

#### NETTI 4U - WHEELCHAIRS

At the rear end of each Netti 4U wheelchair side frame you will find 4 holes.

One hole is used to mount standard rear wheel or rear wheel with drum brake.

Always mount car kit in the two holes above the anti-tip.

If 12" or 16" rear wheels are used. mount the car kit like on illustration.

If 20"-26" rear wheel is used, remove one of the M10 nuts and bolt and mount the wheel in it's possition.

When using drum brake mount the car kit as shown on illustration, do not use any of the screws included in the kit.

40Nm torque on M18x1 Nut