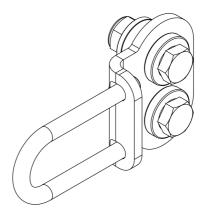

If 12" or 16" rear wheels are used. mount the car kit like on illustration.

If 20"-26" rear wheel is used, remove one of the M10 nuts and bolt and mount the wheel in it's possition.

When using drum brake mount the car kit as shown on illustration, do not use any of the screws included in the kit.

40Nm torque on M18x1 Nut