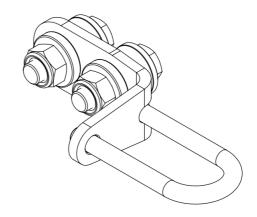

### Netti V

At the rear end of the Netti V wheelchair, where the main wheels are monuted, you will find two holes.

One hole is used to mount standard rear wheel or rear wheel with drum brake.

Mount the car kit as shown on the illustration, the position of the M8 screw and the sleeve for the main wheel may vary, depending on wheel size and seat height adjustment.

40Nm torque on M18x1 Nut

#### For drum brake wheels:

Mount the car kit as shown on the illustration, the position of the rotation stopper and the sleeve for the the main wheel may vary, depending on wheel size and seat height adjustment.