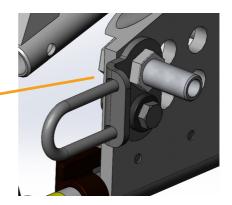

### Netti V

At the rear end of the Netti V wheelchair, where the main wheels are monuted, you will find two holes.

One hole is used to mount standard rear wheel or rear wheel with drum brake.

Mount the car kit as shown on the illustration, the position of the M8 screw and the sleeve for the main wheel may vary, depending on wheel size and seat height adjustment.

40Nm torque on M18x1 Nut