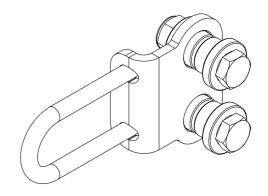

## KIT 94610

### Netti 4U family

#### NETTI 4U - WHEELCHAIRS

At the rear end of each Netti 4U wheelchair side frame you will find 4 holes.

One hole is used to mount standard rear wheel or rear wheel with drum brake.

Always mount car kit in the two holes above the anti-tip.

If 12" or 16" rear wheels are used. mount the car kit like on illustration.

If 20"-26" rear wheel is used, remove one of the M10 nuts and bolt and mount the wheel in it's possition.

When using drum brake mount the car kit as shown on illustration, do not use any of the screws included in the kit.

40Nm torque on M18x1 Nut