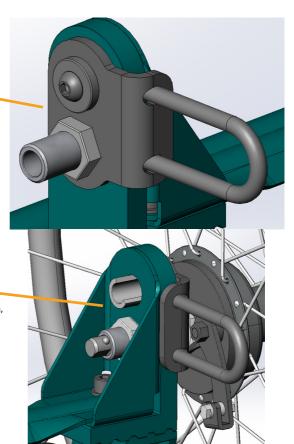

#### NETTI 4U - WHEELCHAIRS

At the rear end of each Netti 4U wheelchair side frame you will find 4 holes.

One hole is used to mount standard rear wheel or rear wheel with drum brake.

Always mount car kit in the two holes above the anti-tip.

If 12" or 16" rear wheels are used. mount the car kit like on illustration.

If 20"-26" rear wheel is used, remove one of the M10 nuts and bolt and mount the wheel in it's possition.

When using drum brake mount the car kit as shown on illustration, do not use any of the screws included in the kit.

40Nm torque on M18x1 Nut