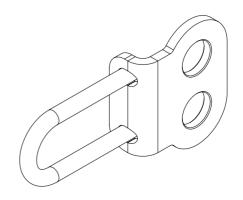

## KIT 94610

### Netti 4U family

#### NETTI 4U - WHEELCHAIRS

At the rear end of each Netti 4U wheelchair side frame you will find 4 holes.

One hole is used to mount standard rear wheel or rear wheel with drum brake.

Always mount car kit in the two holes above the anti-tip.

If 12" or 16" rear wheels are used. mount the car kit like on illustration.

If 20"-26" rear wheel is used, remove one of the M10 nuts and bolt and mount the wheel in it's possition.

When using drum brake mount the car kit as shown on illustration, do not use any of the screws included in the kit.

40Nm torque on M18x1 Nut