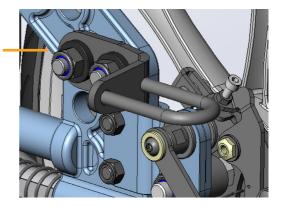

#### NETTI 4U - WHEELCHAIRS

At the rear end of each Netti 4U wheelchair side frame you will find 4 holes.

One hole is used to mount standard rear wheel or rear wheel with drum brake.

Always mount car kit in the two holes above the anti-tip.

If 12" or 16" rear wheels are used. mount the car kit like on illustration.

If 20"-26" rear wheel is used, remove one of the M10 nuts and bolt and mount the wheel in it's possition.

When using drum brake mount the car kit as shown on illustration, do not use any of the screws included in the kit.

40Nm torque on M18x1 Nut