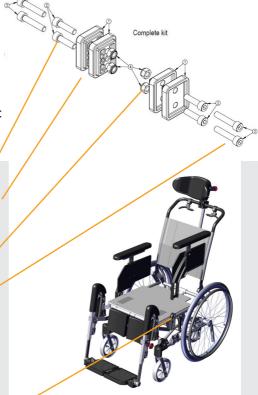

#### SEAT WIDTH EXTENSION KIT 80913

The drawing shows a complete kit of 80913 which consist of:

- 4 M8 X 30 Hex socket head screws -Number 2 in this drawing
- 2 pairs of spacer plates to adjust 2 or 4 cm extension (1 pair for each side) -Number 1 in this drawing
- 4 M8 Lock nuts -Number 4 in this drawing.
- 4 M8 X 40 Hex socket head screws Number 3 in this drawing.

#### How to add the extension kit to a Netti 4U CE PLUS:

- Remove the armrest on both sides. Now you get access to the support guide and armrest bracket.
- Remove the arm rest support guid guide bar on both sides.
- According to your needed seat width you want to adjust you now have to add 1 or 2 spacer plates on both sides between frame bracket and support guide bar.