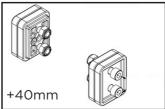

If you add 1 spacer on each side you will increase the seat width with 20 mm.

You need to use the bolts M8 X 30

 If you add 2 spacer on each side you will increase the seat width with 40 mm

You need to use the bolts M8 X 40