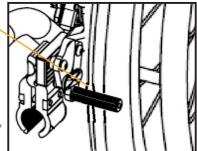

 Finally you have to adjust the brakes on both side to get the brake bolt touching the main wheel properly right in the middle.

You can find this manual also on our web page: http://www.my-netti.com/downloads/manuals