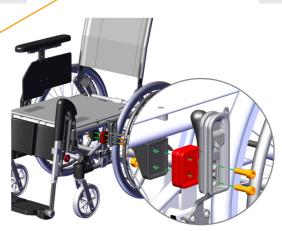

#### How to add the extension kit to a Netti 4U CE PLUS:

- Remove the armrest on both sides. Now you get access to the support guide and armrest bracket.
- Remove the arm rest support guid guide bar on both sides.
- According to your needed seat width you want to adjust you now have to add 1 or 2 spacer plates on both sides between frame bracket and support guide bar.

If you add 1 spacer on each side you will increase the seat width with 20 mm.

You need to use the bolts M8 X 30

 If you add 2 spacer on each side you will increase the seat width with 40 mm

You need to use the bolts M8 X 40

 After you have added the spacer plates you need to adjust the main wheel bushings to get the main wheels more out.

To avoid contact of wheel and arm rest the space between arm rest and wheel should have minimum 20 mm.