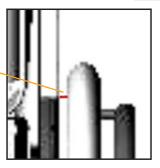

 After you have added the spacer plates you need to adjust the main wheel bushings to get the main wheels more out.

To avoid contact of wheel and arm rest the space between arm rest and wheel should have minimum 20 mm.