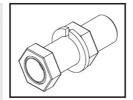

#### SEAT WIDTH EXTENSION KIT 80913

The drawing shows a complete kit of 80913 which consist of:

- 4 M8 X 30 Hex socket head screws -Number 2 in this drawing
- 2 pairs of spacer plates to adjust 2 or 4 cm extension (1 pair for each side) -Number 1 in this drawing
- 4 M8 Lock nuts -Number 4 in this drawing.
- 4 M8 X 40 Hex socket head screws Number 3 in this drawing.