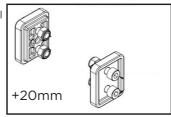

If you add 1 spacer on each side you will increase the seat width with 20 mm.

You need to use the bolts M8 X 30

 If you add 2 spacer on each side you will increase the seat width with 40 mm

You need to use the bolts M8 X 40