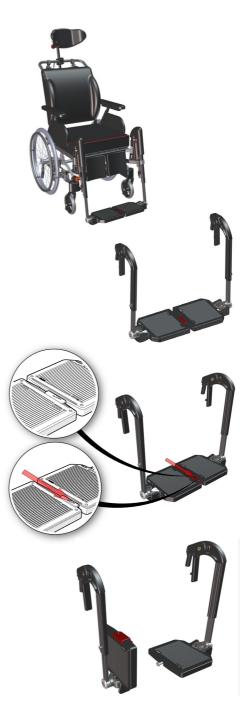

#### REPLACEMENT OF FOOT SUPPORT FOOTPLATE LOCK

**REPLACEMENT KIT 80963** 

All Netti Footsupports have the same footplate lock

The function of the foot-plate lock:

Push the red lock forward.

It is released from the bolt underneath sitting on the left footplate, and you can swing the right footplate up.

The left footplate is now free to be lifted too.

Model: Foot plate lock Language: English Version: 2015-01

#### COMPONENTS DELIVERED IN REPLACEMENT KIT 80693 1. Seegering 2. Footplate lock-bolt 3. Plastic bolt 4. Spring 5. Lock unit

Start lock replacement with the left footplate.

Make sure all old lock parts are removed.

The footplate lock connect the footplates and makes a stabil and firm platform for the feets of the user.