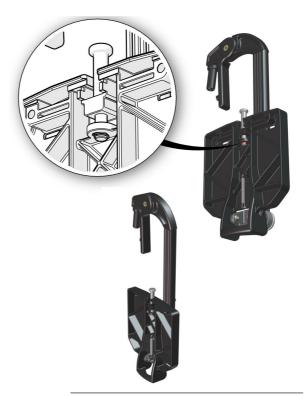

Model: Foot plate lock Language: English Version: 2015-01 Picture shows correct position of the lock on top of the footplate.

Pull the lock a couple of times to controle that it snaps back into lock position.

Model: Foot plate lock Language: English Version: 2015-01

nently.

The right side of the foot-plate lock is complete.

Mount the foot supports to the wheelchair you have and make sure the two sides of the foot-plate lock meets and locks.