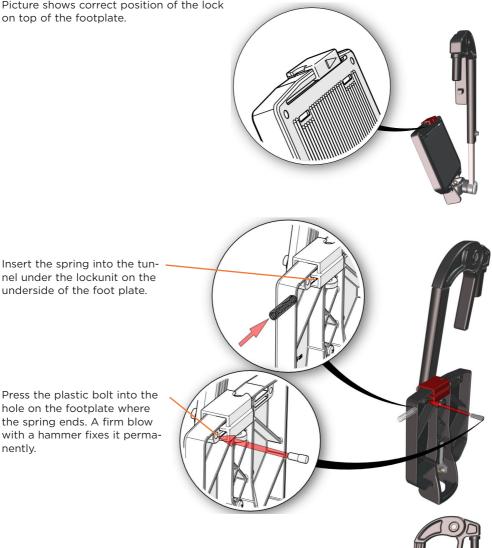

Model: Foot plate lock Language: English Version: 2015-01 Picture shows correct position of the lock on top of the footplate.

Pull the lock a couple of times to controle that it snaps back into lock position.

Model: Foot plate lock Language: English Version: 2015-01

nently.

The right side of the foot-plate lock is complete.

Mount the foot supports to the wheelchair you have and make sure the two sides of the foot-plate lock meets and locks.