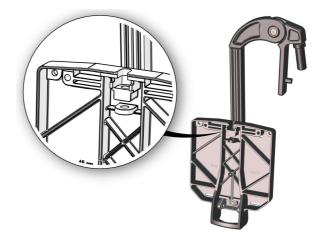

#### REPLACEMENT OF FOOT SUPPORT FOOTPLATE LOCK

**REPLACEMENT KIT 80963** 

All Netti Footsupports have the same footplate lock

The function of the foot-plate lock:

Push the red lock forward.

It is released from the bolt underneath sitting on the left footplate, and you can swing the right footplate up.

The footplate lock connect the footplates and makes a stabil and firm platform for the feets of the user.