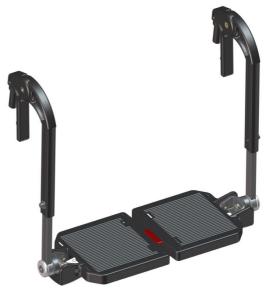

#### REPLACEMENT OF FOOT SUPPORT FOOTPLATE LOCK

**REPLACEMENT KIT 80963** 

All Netti Footsupports have the same footplate lock

The function of the foot-plate lock:

Push the red lock forward.

It is released from the bolt underneath sitting on the left footplate, and you can swing the right footplate up.

The footplate lock connect the footplates and makes a stabil and firm platform for the feets of the user.