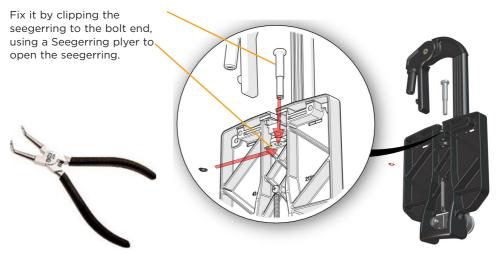

#### COMPONENTS DELIVERED IN REPLACEMENT KIT 80693 1. Seegering 2. Footplate lock-bolt 3. Plastic bolt 4. Spring 5. Lock unit

Start lock replacement with the left footplate.

Make sure all old lock parts are removed.

#### REPLACEMENT OF THE RIGHT PART OF THE FOOT-PLATE LOCK:

Make sure all old lock parts are removed.

This may require a firm blow. The lock-unit is flexible and become more flexibel by warming up - for instance with warm water. It will require less effort to have the lockunit snap over the edge when it is warm.