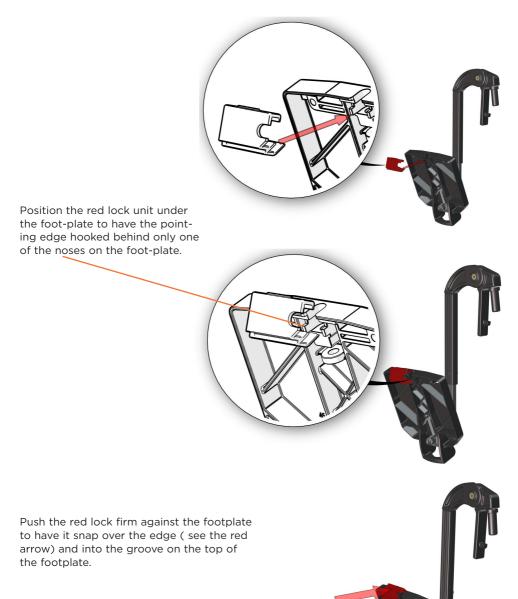

#### COMPONENTS DELIVERED IN REPLACEMENT KIT 80693 1. Seegering 2. Footplate lock-bolt 3. Plastic bolt 4. Spring 5. Lock unit

Start lock replacement with the left footplate.

Make sure all old lock parts are removed.

#### REPLACEMENT OF THE RIGHT PART OF THE FOOT-PLATE LOCK:

Make sure all old lock parts are removed.

This may require a firm blow. The lock-unit is flexible and become more flexibel by warming up - for instance with warm water. It will require less effort to have the lockunit snap over the edge when it is warm.