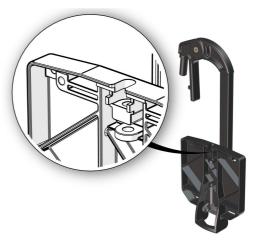

Insert the footplate lock-bolt

Model: Foot plate lock Language: English Version: 2015-01 Left footplate lock-bolt fixed and ready for use.