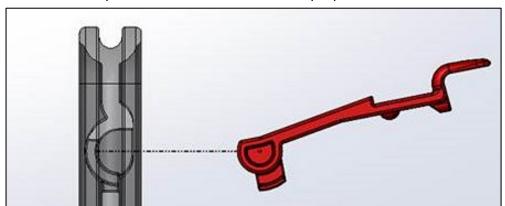

The arm rest lock will be added to the arm rest bracket located on the wheel chair.

In the following 2 pictures you can see where the locking lever is inserted into the armrest bracket and where the spring as well as the lever fastening screw is placed.

Start the mounting by placing the locking lever horizontally against the armrest bracket and slide it into the recess provided in the bracket for this purpose. Then fold the lever down.

Raise the lever so far that you can insert the spring into the centre hole of the armrest bracket. Then, move the lever down again, making sure that the little buckle at the backside of the lever will meet the spring right in the middle. This will keep the spring in position.