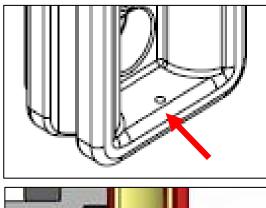

The arm rest lock will be added to the arm rest bracket located on the wheel chair.

In the following 2 pictures you can see where the locking lever is inserted into the armrest bracket and where the spring as well as the lever fastening screw is placed.

Start the mounting by placing the locking lever horizontally against the armrest bracket and slide it into the recess provided in the bracket for this purpose. Then fold the lever down.

Raise the lever so far that you can insert the spring into the centre hole of the armrest bracket. Then, move the lever down again, making sure that the little buckle at the backside of the lever will meet the spring right in the middle. This will keep the spring in position.