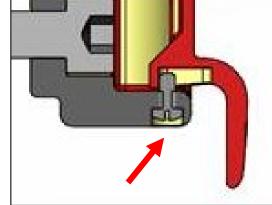

The arm rest lock will be added to the arm rest bracket located on the wheel chair.

In the following 2 pictures you can see where the locking lever is inserted into the armrest bracket and where the spring as well as the lever fastening screw is placed.

Start the mounting by placing the locking lever horizontally against the armrest bracket and slide it into the recess provided in the bracket for this purpose. Then fold the lever down.

Raise the lever so far that you can insert the spring into the centre hole of the armrest bracket. Then, move the lever down again, making sure that the little buckle at the backside of the lever will meet the spring right in the middle. This will keep the spring in position.

Take the Lever fastening screw and screw it through the arm rest bracket hole into the hole of the lever.

In the lever there is a long hole, which allows a movement of the lever to lock the armrest automatically after insertion.