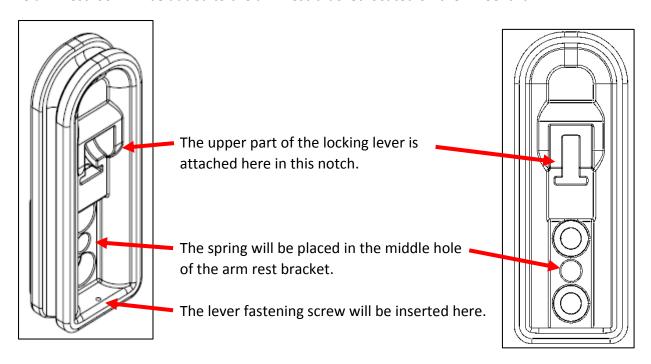

The arm rest lock will be added to the arm rest bracket located on the wheel chair.

In the following 2 pictures you can see where the locking lever is inserted into the armrest bracket and where the spring as well as the lever fastening screw is placed.

Start the mounting by placing the locking lever horizontally against the armrest bracket and slide it into the recess provided in the bracket for this purpose. Then fold the lever down.

Raise the lever so far that you can insert the spring into the centre hole of the armrest bracket. Then, move the lever down again, making sure that the little buckle at the backside of the lever will meet the spring right in the middle. This will keep the spring in position.

Take the Lever fastening screw and screw it through the arm rest bracket hole into the hole of the lever.

In the lever there is a long hole, which allows a movement of the lever to lock the armrest automatically after insertion.