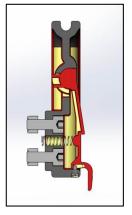

The arm rest lock will be added to the arm rest bracket located on the wheel chair.

In the following 2 pictures you can see where the locking lever is inserted into the armrest bracket and where the spring as well as the lever fastening screw is placed.

Start the mounting by placing the locking lever horizontally against the armrest bracket and slide it into the recess provided in the bracket for this purpose. Then fold the lever down.

Raise the lever so far that you can insert the spring into the centre hole of the armrest bracket. Then, move the lever down again, making sure that the little buckle at the backside of the lever will meet the spring right in the middle. This will keep the spring in position.

Take the Lever fastening screw and screw it through the arm rest bracket hole into the hole of the lever.

In the lever there is a long hole, which allows a movement of the lever to lock the armrest automatically after insertion.