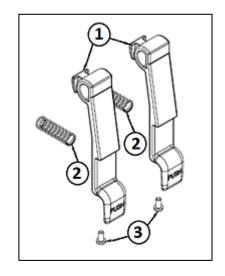

## Mounting description – Arm rest lock for Netti 4U CE PLUS – Item 81139

The kit consists of following parts:

2 X Locking lever - Pos. 1

2 X Spring - Pos. 2

2 X Lever fastening screw - Pos. 3

Before starting the assembly work, please check that all components listed above are present.

The arm rest lock will be added to the arm rest bracket located on the wheel chair.

In the following 2 pictures you can see where the locking lever is inserted into the armrest bracket and where the spring as well as the lever fastening screw is placed.