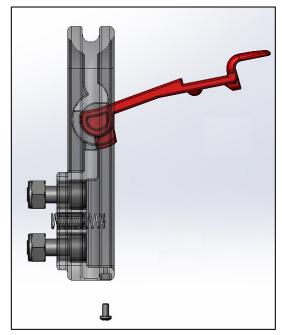

Start the mounting by placing the locking lever horizontally against the armrest bracket and slide it into the recess provided in the bracket for this purpose. Then fold the lever down.

Raise the lever so far that you can insert the spring into the centre hole of the armrest bracket. Then, move the lever down again, making sure that the little buckle at the backside of the lever will meet the spring right in the middle. This will keep the spring in position.

Take the Lever fastening screw and screw it through the arm rest bracket hole into the hole of the lever.

In the lever there is a long hole, which allows a movement of the lever to lock the armrest automatically after insertion.