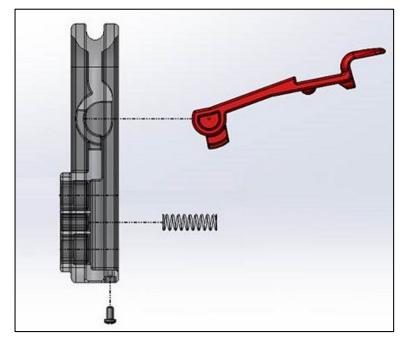

Start the mounting by placing the locking lever horizontally against the armrest bracket and slide it into the recess provided in the bracket for this purpose. Then fold the lever down.

Raise the lever so far that you can insert the spring into the centre hole of the armrest bracket. Then, move the lever down again, making sure that the little buckle at the backside of the lever will meet the spring right in the middle. This will keep the spring in position.

Take the Lever fastening screw and screw it through the arm rest bracket hole into the hole of the lever.

In the lever there is a long hole, which allows a movement of the lever to lock the armrest automatically after insertion.