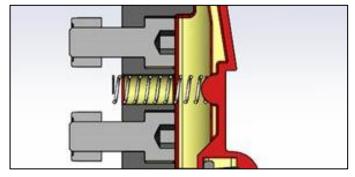

Start the mounting by placing the locking lever horizontally against the armrest bracket and slide it into the recess provided in the bracket for this purpose. Then fold the lever down.

Raise the lever so far that you can insert the spring into the centre hole of the armrest bracket. Then, move the lever down again, making sure that the little buckle at the backside of the lever will meet the spring right in the middle. This will keep the spring in position.

Take the Lever fastening screw and screw it through the arm rest bracket hole into the hole of the lever.

In the lever there is a long hole, which allows a movement of the lever to lock the armrest automatically after insertion.