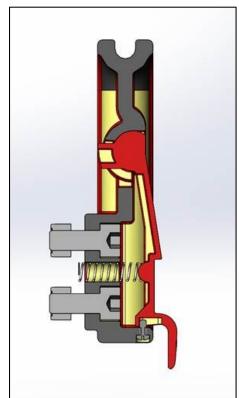

## Mounting description – Arm rest lock for Netti 4U CE PLUS – Item 81139

The kit consists of following parts:

2 X Locking lever - Pos. 1

2 X Spring - Pos. 2

2 X Lever fastening screw - Pos. 3

Before starting the assembly work, please check that all components listed above are present.

The arm rest lock will be added to the arm rest bracket located on the wheel chair.

In the following 2 pictures you can see where the locking lever is inserted into the armrest bracket and where the spring as well as the lever fastening screw is placed.