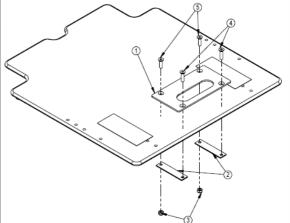

#### The stabilizer kit contains:

Number in drawing Description Quantity:

2

| 1 Metal plate | 1 |
|---------------|---|
|---------------|---|

2 Square washer

3 M6 lock nut 2

4 Hex head screw M6x25 2

5 Hex head screw M6x22 2

#### MOUNTING DESCRIPTION STABILIZER KIT:

- 1. Place the metal plate (1) in centre of the seating plate like shown in the drawing
- 2. Use an awl to mark the position of screw holes
- 3. Drill 2 holes for hex screw M6x25 (4)
- 4. Drill 2 holes for hex screw M6x22 (5)
- 5. Place the washer from the underside and put the hex head screws into the drilled holes
- 6. Fix the M6X22 with the 2 locking nuts M6 by using a 4mm Allen key and an openend spanner size 10
- 7. The hex head screws M6x25 (4) will be used to fix the fastening bracket.

#### MOUNTING DESCRIPTION ABDUCTION BLOCK:

The abduction block comes with a fastening bracket.

- 1. Place the fastening bracket at the under side and in the center of the seat plate on top of the washer. Fix the locking bracket and the metal plate with 2 M6x25 hex head screws.
- 2. Place the bar for height adjustment of the abduction block between the fastening bracket and the red star wheel.