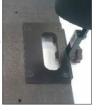

#### MOUNTING DESCRIPTION ABDUCTION BLOCK:

The abduction block comes with a fastening bracket.

- 1. Place the fastening bracket at the under side and in the center of the seat plate on top of the washer. Fix the locking bracket and the metal plate with 2 M6x25 hex head screws.
- 2. Place the bar for height adjustment of the abduction block between the fastening bracket and the red star wheel.

Fix the abduction block by turning the red star wheel clockwise.

The abduction block can be adjusted 100mm in depth (A) for an individual fitting.

The abduction block is available in 3 sizes:

Small 80x140x80mm