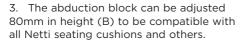

#### The stabilizer kit contains:

Number in drawing Description Quantity:

2

| 1 Metal plate | 1 |
|---------------|---|
|---------------|---|

2 Square washer

3 M6 lock nut 2

4 Hex head screw M6x25 2

5 Hex head screw M6x22 2

#### MOUNTING DESCRIPTION STABILIZER KIT:

- 1. Place the metal plate (1) in centre of the seating plate like shown in the drawing
- 2. Use an awl to mark the position of screw holes
- 3. Drill 2 holes for hex screw M6x25 (4)
- 4. Drill 2 holes for hex screw M6x22 (5)
- 5. Place the washer from the underside and put the hex head screws into the drilled holes
- 6. Fix the M6X22 with the 2 locking nuts M6 by using a 4mm Allen key and an openend spanner size 10
- 7. The hex head screws M6x25 (4) will be used to fix the fastening bracket.