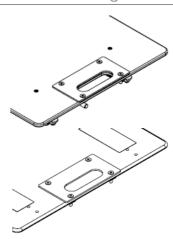

### NETTI ABDUCTION BLOCK + STABILIZER KIT

The abduction block will be always delivered together with a stabilizer kit to reinforce the seat plate.

Please mount first the stabilizer kit and after the fastening bracket of the abduction block.

The metal plate (1) can be used for all kinds of seating plates except of Netti 4U FA and Netti Dynamic System chairs.

#### MOUNTING DESCRIPTION STABILIZER KIT:

- 1. Place the metal plate (1) in centre of the seating plate like shown in the drawing
- 2. Use an awl to mark the position of screw holes
- 3. Drill 2 holes for hex screw M6x25 (4)
- 4. Drill 2 holes for hex screw M6x22 (5)
- 5. Place the washer from the underside and put the hex head screws into the drilled holes
- 6. Fix the M6X22 with the 2 locking nuts M6 by using a 4mm Allen key and an openend spanner size 10
- 7. The hex head screws M6x25 (4) will be used to fix the fastening bracket.