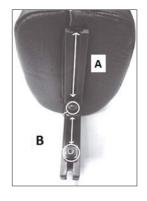

Fix the abduction block by turning the red star wheel clockwise.

The abduction block can be adjusted 100mm in depth (A) for an individual fitting.

The abduction block is available in 3 sizes:

Small 80x140x80mm