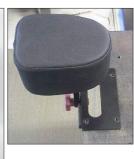

#### MOUNTING DESCRIPTION ABDUCTION BLOCK:

The abduction block comes with a fastening bracket.

- 1. Place the fastening bracket at the under side and in the center of the seat plate on top of the washer. Fix the locking bracket and the metal plate with 2 M6x25 hex head screws.
- 2. Place the bar for height adjustment of the abduction block between the fastening bracket and the red star wheel.

Fix the abduction block by turning the red star wheel clockwise.

The abduction block can be adjusted 100mm in depth (A) for an individual fitting.

The abduction block is available in 3 sizes:

Small 80x140x80mm