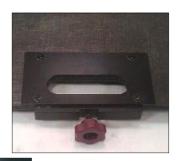

#### MOUNTING DESCRIPTION STABILIZER KIT:

- 1. Place the metal plate (1) in centre of the seating plate like shown in the drawing
- 2. Use an awl to mark the position of screw holes
- 3. Drill 2 holes for hex screw M6x25 (4)
- 4. Drill 2 holes for hex screw M6x22 (5)
- 5. Place the washer from the underside and put the hex head screws into the drilled holes
- 6. Fix the M6X22 with the 2 locking nuts M6 by using a 4mm Allen key and an openend spanner size 10
- 7. The hex head screws M6x25 (4) will be used to fix the fastening bracket.